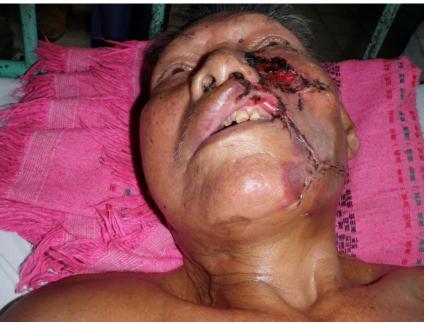

## Cancer of Face

## Cancer of the face. What is the long term prognosis of this patient. Medicin

## Cancer

- 1. What is the most common Tumor (Cancer) that affect Baby's, Children, Adults?
- 2. What is the difference between benign and metastasis?
- 3. What does it mean when you have teeth in a tumor?
- 4. What is the name of the individual specific type of cancer that affects muscles, bones, blood and organs?
- 5. In this particular patient what is the long term out come? What type of disease does this person have?
- 6. What are the different types of treatment for Tumor (Cancer)? Be specific and define?
- 7. What are tumor marker?
- 8. What are oncogenes? 9. Who has a higher rate of cancer? Developed or Third world countries?